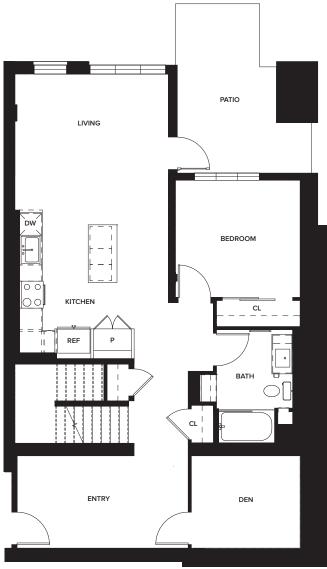

3 BEDROOM 2 BATHROOM ~1,457 SQ.FT.

2 BEDROOM 2 BATHROOM ~1,485 SQ.FT.

IIVING

LEVEL 2

One Paseo Living 3200 Paseo Village Way, San Diego, CA 92130

Leasing Gallery

2 BEDROOM 2 BATHROOM ~1,485 SQ.FT.

LIVING

LEVEL 1 LEVEL 2

One Paseo Living 3200 Paseo Village Way, San Diego, CA 92130

Leasing Gallery 3665 Caminito Court, Suite 740, San Diego, CA 92130

KILROY GREYSTAR & a

© 2019 KILROY REALTY CORPORATION
Floor plans are artist's rendering. All dimensions are approximate. Actual product and specifications may vary in dimension or detail.
Not all features are available in every apartment. Prices and availability are subject to change. Please see a representative for details.