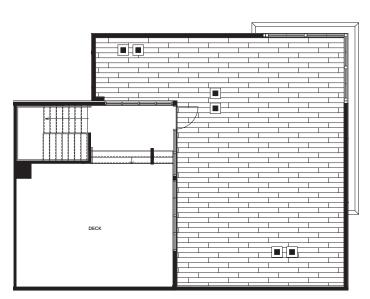

3 BEDROOM 2 BATHROOM ~1,457 SQ.FT.

2 BEDROOM 2 BATHROOM ~1,485 SQ.FT.

IIVING

LEVEL 2

One Paseo Living 3200 Paseo Village Way, San Diego, CA 92130

Leasing Gallery

2 BEDROOM 2 BATHROOM ~1,485 SQ.FT.

LIVING

LEVEL 1 LEVEL 2

One Paseo Living 3200 Paseo Village Way, San Diego, CA 92130

Leasing Gallery 3665 Caminito Court, Suite 740, San Diego, CA 92130

KILROY GREYSTAR & a

© 2019 KILROY REALTY CORPORATION
Floor plans are artist's rendering. All dimensions are approximate. Actual product and specifications may vary in dimension or detail.
Not all features are available in every apartment. Prices and availability are subject to change. Please see a representative for details.