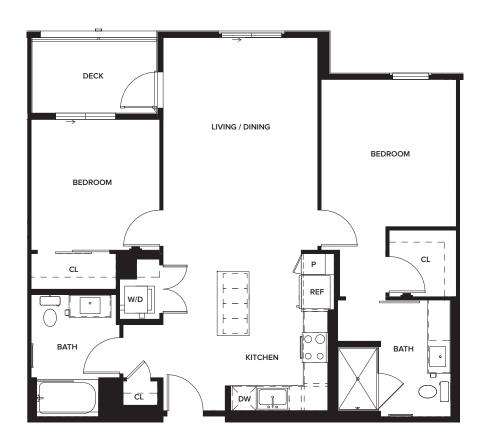

GREYSTAR & a

2 BEDROOM 2 BATHROOM ~1,210 SQ.FT.

LIVING

One Paseo Living 3200 Paseo Village Way, San Diego, CA 92130

Leasing Gallery 3665 Caminito Court, Suite 740, San Diego, CA 92130

2 BEDROOM 2 BATHROOM ~1,190 SQ.FT.