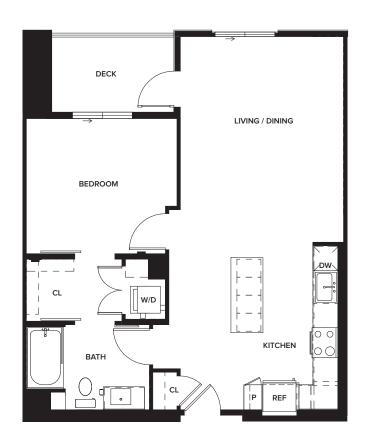

Not all features are available in every apartment. Prices and availability are subject to change. Please see a representative for details.

1 BEDROOM 1 BATHROOM

~743 SQ.FT.

IIVING

One Paseo Living

3200 Paseo Village Way, San Diego, CA 92130