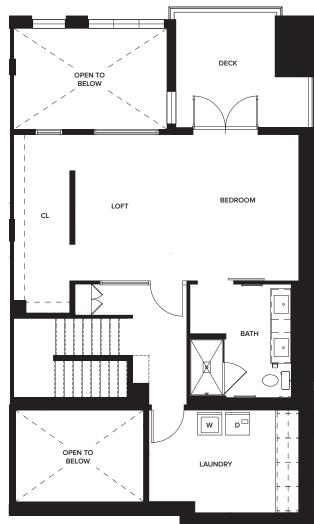

3 BEDROOM 2 BATHROOM ~1,457 SQ.FT.

2 BEDROOM 2 BATHROOM ~1,485 SQ.FT.

IIVING

LEVEL 2

One Paseo Living 3200 Paseo Village Way, San Diego, CA 92130

Leasing Gallery

2 BEDROOM 2 BATHROOM ~1,485 SQ.FT.

LIVING

LEVEL 1 LEVEL 2

One Paseo Living 3200 Paseo Village Way, San Diego, CA 92130

Leasing Gallery 3665 Caminito Court, Suite 740, San Diego, CA 92130

KILROY GREYSTAR & a

© 2019 KILROY REALTY CORPORATION
Floor plans are artist's rendering. All dimensions are approximate. Actual product and specifications may vary in dimension or detail.
Not all features are available in every apartment. Prices and availability are subject to change. Please see a representative for details.