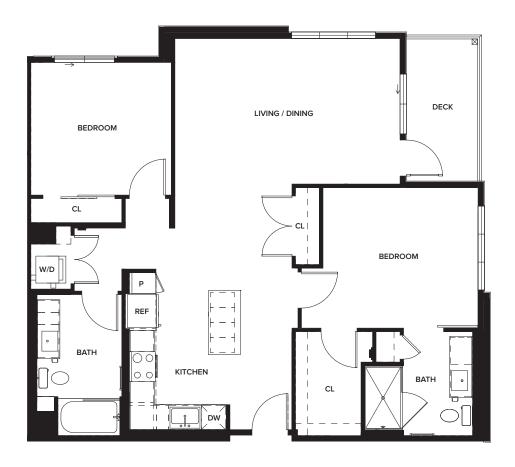

GREYSTAR & a

2 BEDROOM 2 BATHROOM ~1,210 SQ.FT.

LIVING

One Paseo Living 3200 Paseo Village Way, San Diego, CA 92130

Leasing Gallery 3665 Caminito Court, Suite 740, San Diego, CA 92130

2 BEDROOM 2 BATHROOM ~1,190 SQ.FT.

LIVING

One Paseo Living

3200 Paseo Village Way, San Diego, CA  $92130\,$ 

Leasing Gallery

3665 Caminito Court, Suite 740, San Diego, CA 92130

GREYSTAR & 🗈

LIVING

One Paseo Living 3200 Paseo Village Way, San Diego, CA 92130