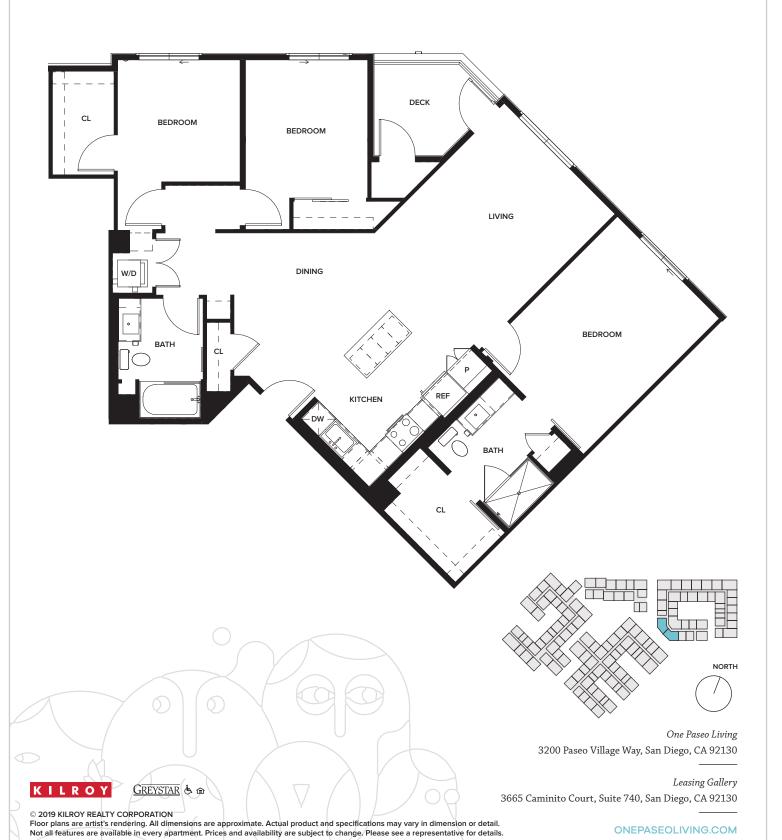

3 BEDROOM 2 BATHROOM ~1,457 SQ.FT.

2 BEDROOM 2 BATHROOM ~1,485 SQ.FT.

IIVING

LEVEL 2

One Paseo Living 3200 Paseo Village Way, San Diego, CA 92130

Leasing Gallery

2 BEDROOM 2 BATHROOM ~1,485 SQ.FT.

LIVING

LEVEL 1 LEVEL 2

One Paseo Living 3200 Paseo Village Way, San Diego, CA 92130

Leasing Gallery 3665 Caminito Court, Suite 740, San Diego, CA 92130

KILROY GREYSTAR & a

© 2019 KILROY REALTY CORPORATION
Floor plans are artist's rendering. All dimensions are approximate. Actual product and specifications may vary in dimension or detail.
Not all features are available in every apartment. Prices and availability are subject to change. Please see a representative for details.