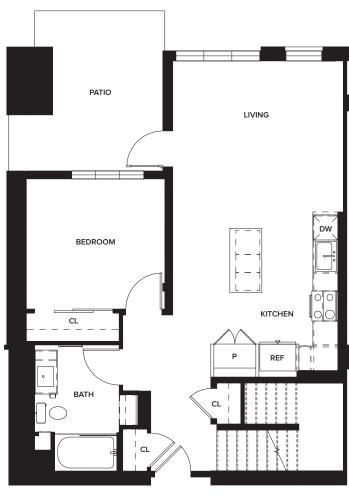

Not all features are available in every apartment. Prices and availability are subject to change. Please see a representative for details.

1 BEDROOM 1 BATHROOM

~743 SQ.FT.

IIVING

One Paseo Living

3200 Paseo Village Way, San Diego, CA 92130

Leasing Gallery

3665 Caminito Court, Suite 740, San Diego, CA 92130

Greystar 🕭 🍙

© 2019 KILROY REALTY CORPORATION

Floor plans are artist's rendering. All dimensions are approximate. Actual product and specifications may vary in dimension or detail.