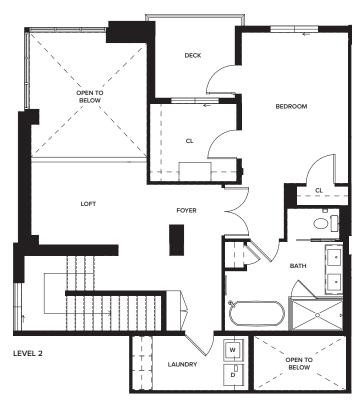

3 BEDROOM 2 BATHROOM ~1,457 SQ.FT.

2 BEDROOM 2 BATHROOM ~1,485 SQ.FT.

IIVING

LEVEL 2

One Paseo Living 3200 Paseo Village Way, San Diego, CA 92130

Leasing Gallery

2 BEDROOM 2 BATHROOM ~1,485 SQ.FT.

LIVING

LEVEL 1 LEVEL 2

One Paseo Living 3200 Paseo Village Way, San Diego, CA 92130

Leasing Gallery 3665 Caminito Court, Suite 740, San Diego, CA 92130

KILROY GREYSTAR & a

© 2019 KILROY REALTY CORPORATION
Floor plans are artist's rendering. All dimensions are approximate. Actual product and specifications may vary in dimension or detail.
Not all features are available in every apartment. Prices and availability are subject to change. Please see a representative for details.