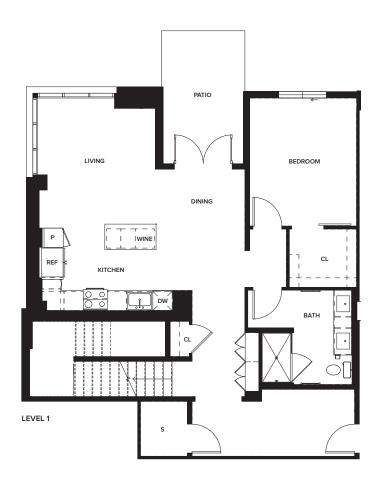

3 BEDROOM 2 BATHROOM ~1,457 SQ.FT.

2 BEDROOM 2 BATHROOM ~1,485 SQ.FT.

IIVING

LEVEL 2

One Paseo Living 3200 Paseo Village Way, San Diego, CA 92130

Leasing Gallery

2 BEDROOM 2 BATHROOM ~1,485 SQ.FT.

LIVING

LEVEL 1 LEVEL 2

One Paseo Living 3200 Paseo Village Way, San Diego, CA 92130

Leasing Gallery 3665 Caminito Court, Suite 740, San Diego, CA 92130

KILROY GREYSTAR & a

© 2019 KILROY REALTY CORPORATION
Floor plans are artist's rendering. All dimensions are approximate. Actual product and specifications may vary in dimension or detail.
Not all features are available in every apartment. Prices and availability are subject to change. Please see a representative for details.