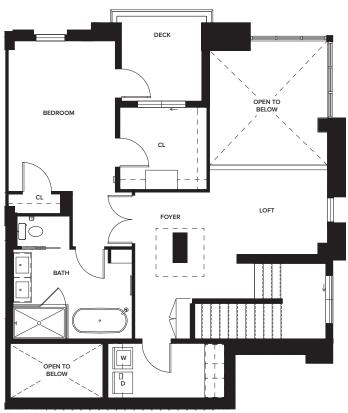

Leasing Gallery

2 BEDROOM 2 BATHROOM ~2,847 SQ.FT.

LIVING

LEVEL 1 LEVEL 2

One Paseo Living 3200 Paseo Village Way, San Diego, CA 92130

Leasing Gallery 3665 Caminito Court, Suite 740, San Diego, CA 92130

© 2019 KILROY REALTY CORPORATION