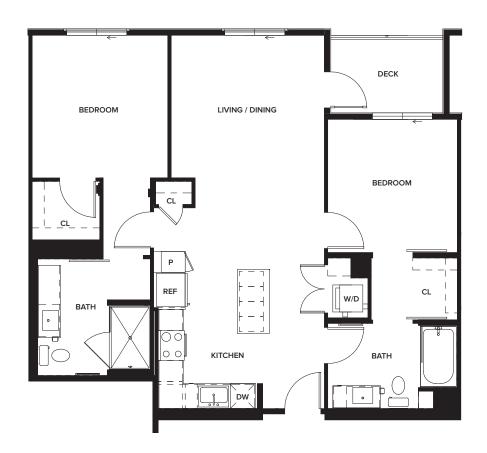

Not all features are available in every apartment. Prices and availability are subject to change. Please see a representative for details.

2 BEDROOM 2 BATHROOM ~1,061 SQ.FT.

LIVING

One Paseo Living 3200 Paseo Village Way, San Diego, CA 92130