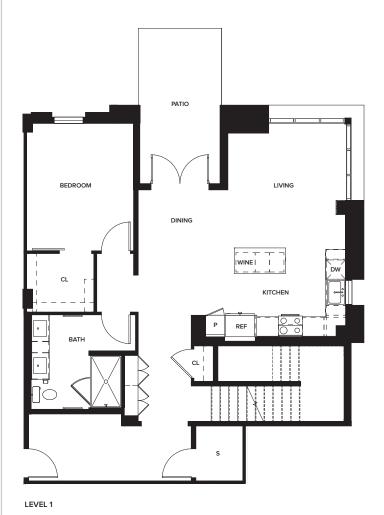

GREYSTAR & a

2 BEDROOM 2 BATHROOM ~1,210 SQ.FT.

LIVING

One Paseo Living 3200 Paseo Village Way, San Diego, CA 92130

Leasing Gallery 3665 Caminito Court, Suite 740, San Diego, CA 92130

2 BEDROOM 2 BATHROOM ~1,190 SQ.FT.

LIVING

One Paseo Living

3200 Paseo Village Way, San Diego, CA  $92130\,$ 

Leasing Gallery

3665 Caminito Court, Suite 740, San Diego, CA 92130

GREYSTAR & 🗈

LIVING

One Paseo Living 3200 Paseo Village Way, San Diego, CA 92130