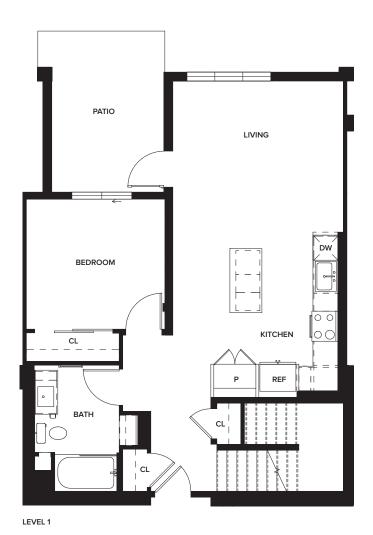

3 BEDROOM 2 BATHROOM ~1,457 SQ.FT.

2 BEDROOM 2 BATHROOM ~1,485 SQ.FT.

IIVING

LEVEL 2

One Paseo Living 3200 Paseo Village Way, San Diego, CA 92130

Leasing Gallery

2 BEDROOM 2 BATHROOM ~1,485 SQ.FT.

LIVING

LEVEL 1 LEVEL 2

One Paseo Living 3200 Paseo Village Way, San Diego, CA 92130

Leasing Gallery 3665 Caminito Court, Suite 740, San Diego, CA 92130

KILROY GREYSTAR & a

© 2019 KILROY REALTY CORPORATION
Floor plans are artist's rendering. All dimensions are approximate. Actual product and specifications may vary in dimension or detail.
Not all features are available in every apartment. Prices and availability are subject to change. Please see a representative for details.