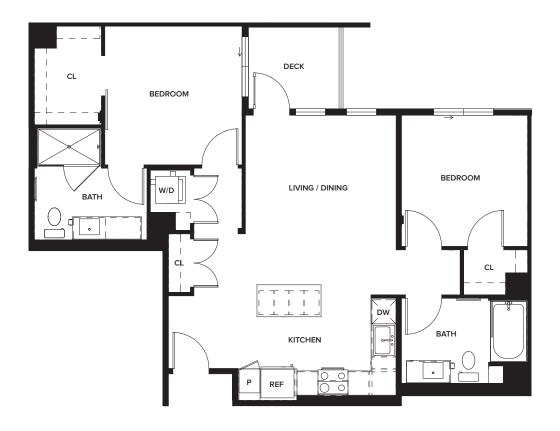

Not all features are available in every apartment. Prices and availability are subject to change. Please see a representative for details.

2 BEDROOM 2 BATHROOM ~1,061 SQ.FT.

LIVING

One Paseo Living 3200 Paseo Village Way, San Diego, CA 92130