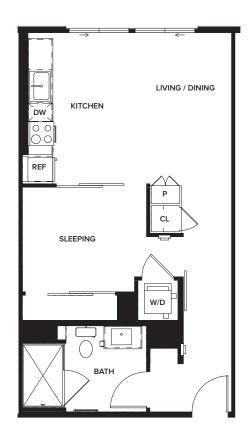

**STUDIO** 1 BATHROOM ~590 SQ.FT.

One Paseo Living 3200 Paseo Village Way, San Diego, CA 92130

Leasing Gallery 3665 Caminito Court, Suite 740, San Diego, CA 92130

© 2019 KILROY REALTY CORPORATION

Floor plans are artist's rendering. All dimensions are approximate. Actual product and specifications may vary in dimension or detail.