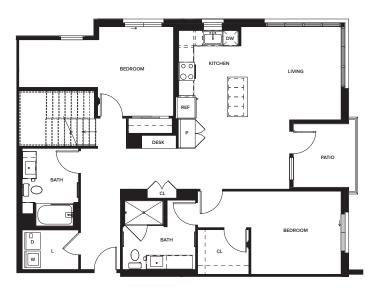

GREYSTAR & a

2 BEDROOM 2 BATHROOM ~1,210 SQ.FT.

LIVING

One Paseo Living 3200 Paseo Village Way, San Diego, CA 92130

Leasing Gallery 3665 Caminito Court, Suite 740, San Diego, CA 92130

2 BEDROOM 2 BATHROOM ~1,190 SQ.FT.

LIVING

One Paseo Living

3200 Paseo Village Way, San Diego, CA  $92130\,$ 

Leasing Gallery

3665 Caminito Court, Suite 740, San Diego, CA 92130

GREYSTAR & 🗈

LIVING

One Paseo Living 3200 Paseo Village Way, San Diego, CA 92130