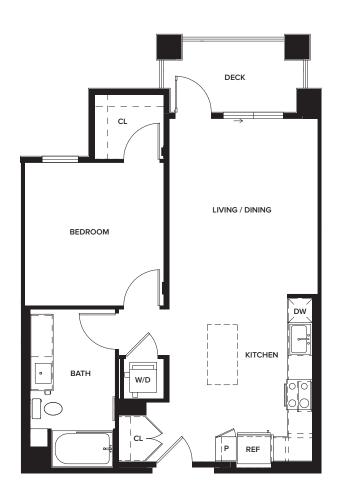

Not all features are available in every apartment. Prices and availability are subject to change. Please see a representative for details.

1 BEDROOM 1 BATHROOM

~743 SQ.FT.

IIVING

One Paseo Living

3200 Paseo Village Way, San Diego, CA 92130