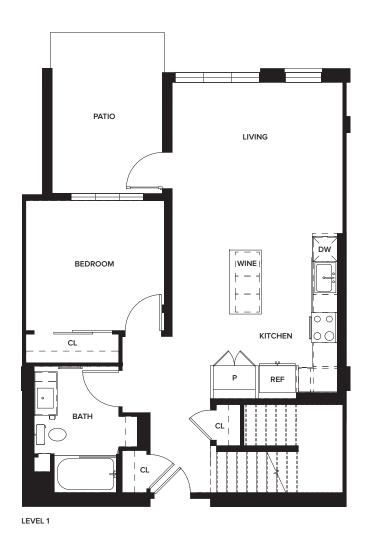

3 BEDROOM 2 BATHROOM ~1,457 SQ.FT.

2 BEDROOM 2 BATHROOM ~1,485 SQ.FT.

IIVING

LEVEL 2

One Paseo Living 3200 Paseo Village Way, San Diego, CA 92130

Leasing Gallery

2 BEDROOM 2 BATHROOM ~1,485 SQ.FT.

LIVING

LEVEL 1 LEVEL 2

One Paseo Living 3200 Paseo Village Way, San Diego, CA 92130

Leasing Gallery 3665 Caminito Court, Suite 740, San Diego, CA 92130

KILROY GREYSTAR & a

© 2019 KILROY REALTY CORPORATION
Floor plans are artist's rendering. All dimensions are approximate. Actual product and specifications may vary in dimension or detail.
Not all features are available in every apartment. Prices and availability are subject to change. Please see a representative for details.