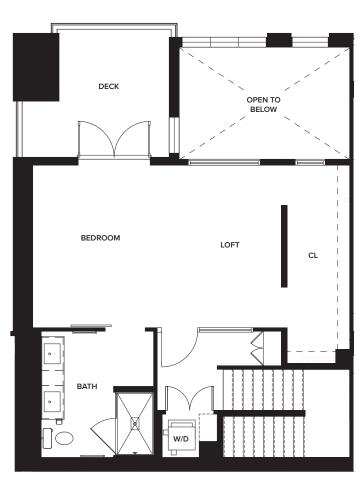

3 BEDROOM 2 BATHROOM ~1,457 SQ.FT.

2 BEDROOM 2 BATHROOM ~1,485 SQ.FT.

IIVING

LEVEL 2

One Paseo Living 3200 Paseo Village Way, San Diego, CA 92130

Leasing Gallery

2 BEDROOM 2 BATHROOM ~1,485 SQ.FT.

LIVING

LEVEL 1 LEVEL 2

One Paseo Living 3200 Paseo Village Way, San Diego, CA 92130

Leasing Gallery 3665 Caminito Court, Suite 740, San Diego, CA 92130

KILROY GREYSTAR & a

© 2019 KILROY REALTY CORPORATION
Floor plans are artist's rendering. All dimensions are approximate. Actual product and specifications may vary in dimension or detail.
Not all features are available in every apartment. Prices and availability are subject to change. Please see a representative for details.