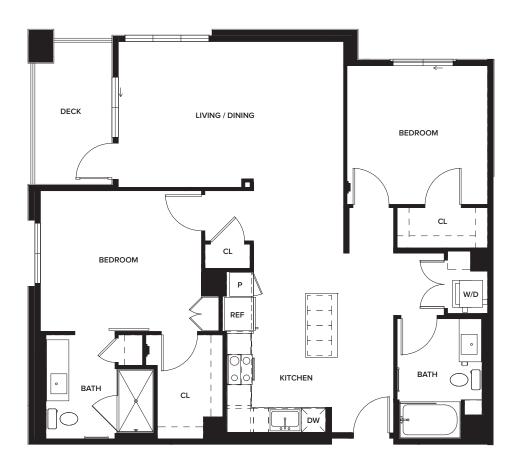

LIVING

One Paseo Living

3200 Paseo Village Way, San Diego, CA  $92130\,$ 

Leasing Gallery

3665 Caminito Court, Suite 740, San Diego, CA 92130

GREYSTAR & 🗈

LIVING

One Paseo Living 3200 Paseo Village Way, San Diego, CA 92130