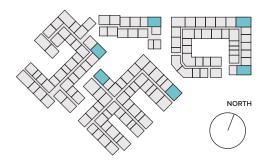

e for details.

2 BEDROOM 2 BATHROOM ~1,061 SQ.FT.



LIVING







One Paseo Living 3200 Paseo Village Way, San Diego, CA 92130

Leasing Gallery 3665 Caminito Court, Suite 740, San Diego, CA 92130

**B2.1** 2 BEDROOM 2 BATHROOM ~1,058 SQ.FT.







One Paseo Living 3200 Paseo Village Way, San Diego, CA 92130

Leasing Gallery

3665 Caminito Court, Suite 740, San Diego, CA 92130

GREYSTAR & a

2 BEDROOM 2 BATHROOM ~1,210 SQ.FT.



LIVING







One Paseo Living 3200 Paseo Village Way, San Diego, CA 92130

Leasing Gallery 3665 Caminito Court, Suite 740, San Diego, CA 92130

2 BEDROOM 2 BATHROOM ~1,190 SQ.FT.



LIVING







One Paseo Living

3200 Paseo Village Way, San Diego, CA  $92130\,$ 

Leasing Gallery

3665 Caminito Court, Suite 740, San Diego, CA 92130



GREYSTAR & 🗈





LIVING





One Paseo Living 3200 Paseo Village Way, San Diego, CA 92130

Leasing Gallery





2 BEDROOM 2 BATHROOM ~2,847 SQ.FT.



LIVING





LEVEL 1 LEVEL 2



One Paseo Living 3200 Paseo Village Way, San Diego, CA 92130

Leasing Gallery 3665 Caminito Court, Suite 740, San Diego, CA 92130

© 2019 KILROY REALTY CORPORATION

KILROY

GREYSTAR & @

Floor plans are artist's rendering. All dimensions are approximate. Actual product and specifications may vary in dimension or detail.

Not all features are available in every apartment. Prices and availability are subject to change. Please see a representative for details.

3 BEDROOM 2 BATHROOM ~1,457 SQ.FT.







2 BEDROOM 2 BATHROOM ~1,485 SQ.FT.



IIVING





LEVEL 2





One Paseo Living 3200 Paseo Village Way, San Diego, CA 92130

Leasing Gallery