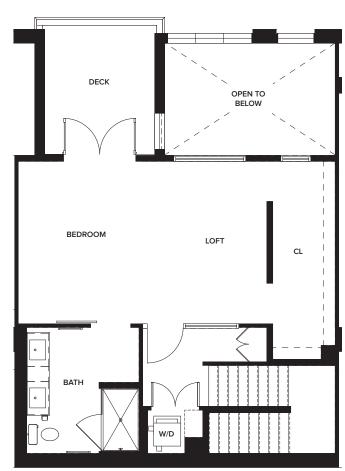

3 BEDROOM 2 BATHROOM ~1,457 SQ.FT.

2 BEDROOM 2 BATHROOM ~1,485 SQ.FT.

IIVING

LEVEL 2

One Paseo Living 3200 Paseo Village Way, San Diego, CA 92130

Leasing Gallery

2 BEDROOM 2 BATHROOM ~1,485 SQ.FT.

LIVING

LEVEL 1 LEVEL 2

One Paseo Living 3200 Paseo Village Way, San Diego, CA 92130

Leasing Gallery 3665 Caminito Court, Suite 740, San Diego, CA 92130

KILROY GREYSTAR & a

© 2019 KILROY REALTY CORPORATION
Floor plans are artist's rendering. All dimensions are approximate. Actual product and specifications may vary in dimension or detail.
Not all features are available in every apartment. Prices and availability are subject to change. Please see a representative for details.