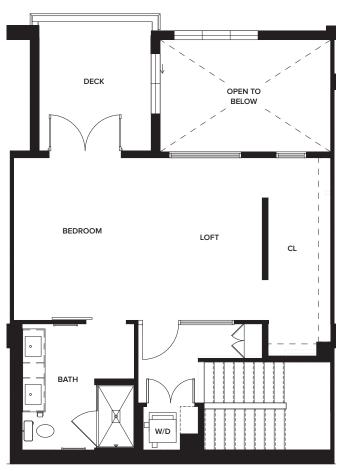

3 BEDROOM 2 BATHROOM ~1,457 SQ.FT.

2 BEDROOM 2 BATHROOM ~1,485 SQ.FT.

IIVING

LEVEL 2

One Paseo Living 3200 Paseo Village Way, San Diego, CA 92130

Leasing Gallery

2 BEDROOM 2 BATHROOM ~1,485 SQ.FT.

LIVING

LEVEL 1 LEVEL 2

One Paseo Living 3200 Paseo Village Way, San Diego, CA 92130

Leasing Gallery 3665 Caminito Court, Suite 740, San Diego, CA 92130

KILROY GREYSTAR & a

© 2019 KILROY REALTY CORPORATION
Floor plans are artist's rendering. All dimensions are approximate. Actual product and specifications may vary in dimension or detail.
Not all features are available in every apartment. Prices and availability are subject to change. Please see a representative for details.