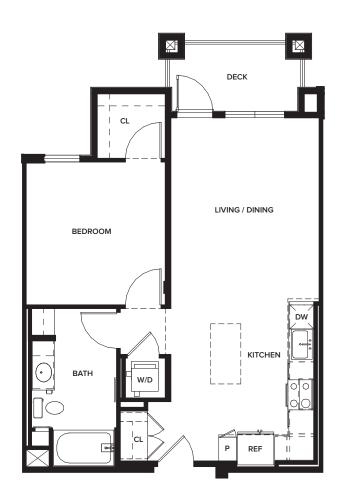

Leasing Gallery

3665 Caminito Court, Suite 740, San Diego, CA 92130

1 BEDROOM 1 BATHROOM ~793 SQ.FT.

One Paseo Living

3200 Paseo Village Way, San Diego, CA  $92130\,$ 

Leasing Gallery

3665 Caminito Court, Suite 740, San Diego, CA 92130