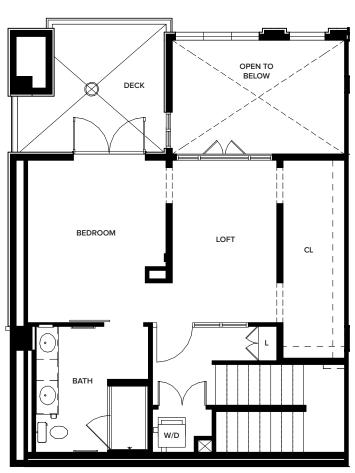

LIVING

One Paseo Living

3200 Paseo Village Way, San Diego, CA 92130

Leasing Gallery

3665 Caminito Court, Suite 740, San Diego, CA 92130

1 BEDROOM 1 BATHROOM ~743 SQ.FT.

One Paseo Living

3200 Paseo Village Way, San Diego, CA  $92130\,$ 

Leasing Gallery

3665 Caminito Court, Suite 740, San Diego, CA 92130

1 BEDROOM 1 BATHROOM ~793 SQ.FT.

One Paseo Living

3200 Paseo Village Way, San Diego, CA  $92130\,$ 

Leasing Gallery

3665 Caminito Court, Suite 740, San Diego, CA 92130