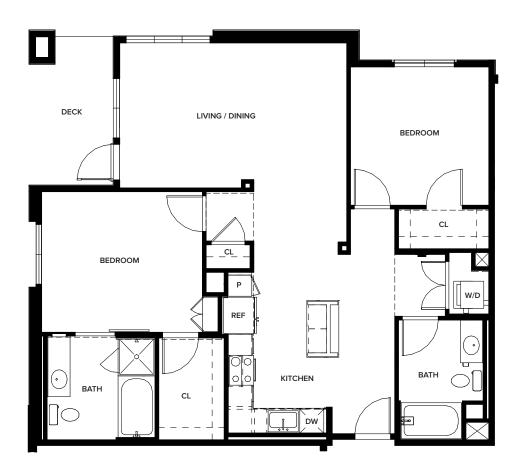

2 BEDROOM 2 BATHROOM ~1,061 SQ.FT.

LIVING

One Paseo Living

3200 Paseo Village Way, San Diego, CA 92130

Leasing Gallery

3665 Caminito Court, Suite 740, San Diego, CA 92130

**B2.1** 

2 BEDROOM 2 BATHROOM ~1,058 SQ.FT.