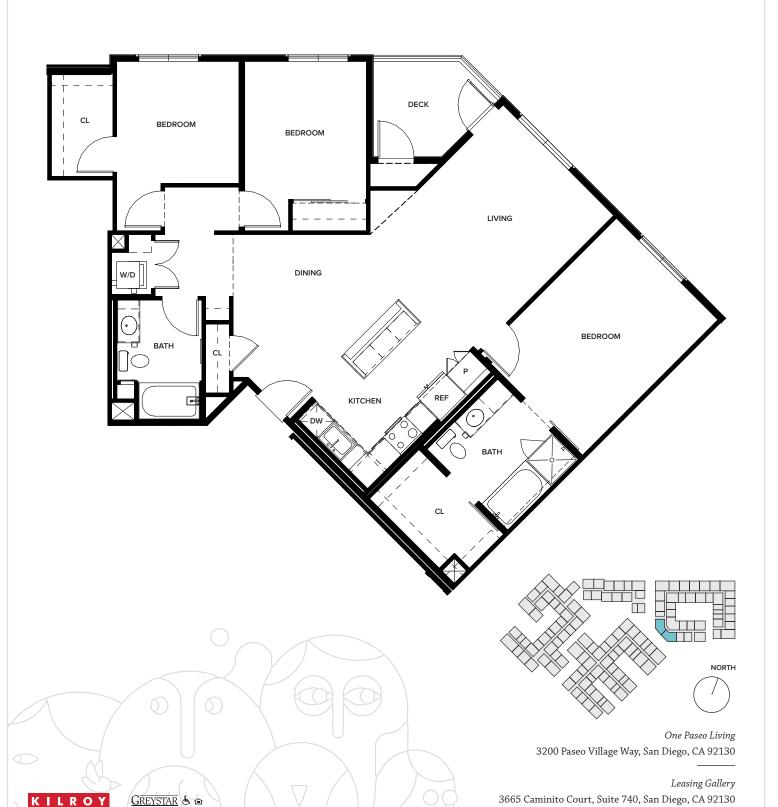

One Paseo Living

3200 Paseo Village Way, San Diego, CA 92130

Leasing Gallery

3665 Caminito Court, Suite 740, San Diego, CA 92130

2 BEDROOM 2 BATHROOM ~1,190 SQ.FT.

One Paseo Living

3200 Paseo Village Way, San Diego, CA 92130