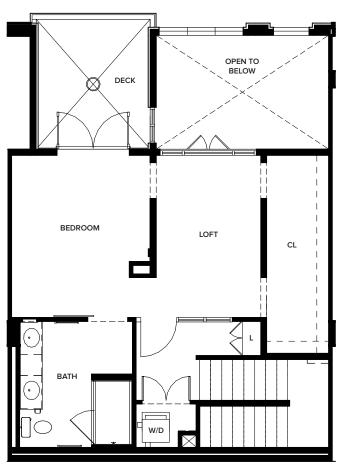

LIVING

One Paseo Living

3200 Paseo Village Way, San Diego, CA 92130

Leasing Gallery

3665 Caminito Court, Suite 740, San Diego, CA 92130

1 BEDROOM 1 BATHROOM ~743 SQ.FT.

One Paseo Living

3200 Paseo Village Way, San Diego, CA  $92130\,$ 

Leasing Gallery

3665 Caminito Court, Suite 740, San Diego, CA 92130

1 BEDROOM 1 BATHROOM ~793 SQ.FT.

One Paseo Living

3200 Paseo Village Way, San Diego, CA  $92130\,$ 

Leasing Gallery

3665 Caminito Court, Suite 740, San Diego, CA 92130