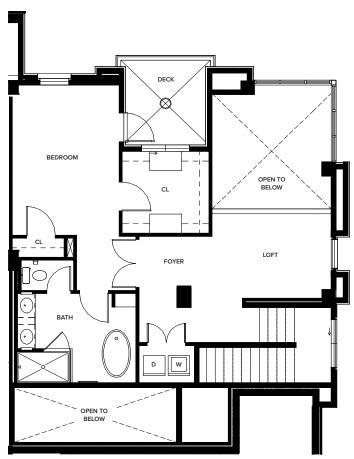

GREYSTAR & 🗅

TH2

2 BEDROOM 2 BATHROOM ~2,092 SQ.FT.

LIVING

LEVEL 2

One Paseo Living

3200 Paseo Village Way, San Diego, CA 92130

Leasing Gallery

3665 Caminito Court, Suite 740, San Diego, CA 92130

ONEPASEOLIVING.COM

LEVEL 1

## TH2a

2 BEDROOM 2 BATHROOM ~2,092 SQ.FT.

LIVING

LEVEL 2

One Paseo Living

3200 Paseo Village Way, San Diego, CA 92130

Leasing Gallery

3665 Caminito Court, Suite 740, San Diego, CA 92130