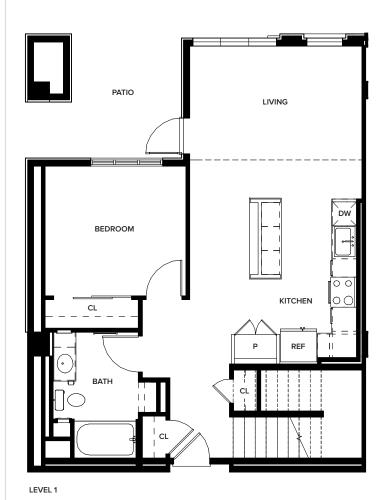

LIVING

One Paseo Living

3200 Paseo Village Way, San Diego, CA 92130

Leasing Gallery

3665 Caminito Court, Suite 740, San Diego, CA 92130

1 BEDROOM 1 BATHROOM ~743 SQ.FT.

One Paseo Living

3200 Paseo Village Way, San Diego, CA  $92130\,$ 

Leasing Gallery

3665 Caminito Court, Suite 740, San Diego, CA 92130

1 BEDROOM 1 BATHROOM ~793 SQ.FT.

One Paseo Living

3200 Paseo Village Way, San Diego, CA  $92130\,$ 

Leasing Gallery

3665 Caminito Court, Suite 740, San Diego, CA 92130