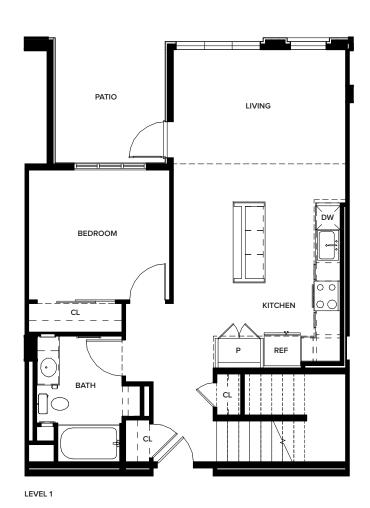

LIVING

One Paseo Living

3200 Paseo Village Way, San Diego, CA 92130

Leasing Gallery

3665 Caminito Court, Suite 740, San Diego, CA 92130

1 BEDROOM 1 BATHROOM ~743 SQ.FT.

One Paseo Living

3200 Paseo Village Way, San Diego, CA  $92130\,$ 

Leasing Gallery

3665 Caminito Court, Suite 740, San Diego, CA 92130

1 BEDROOM 1 BATHROOM ~793 SQ.FT.

One Paseo Living

3200 Paseo Village Way, San Diego, CA  $92130\,$ 

Leasing Gallery

3665 Caminito Court, Suite 740, San Diego, CA 92130