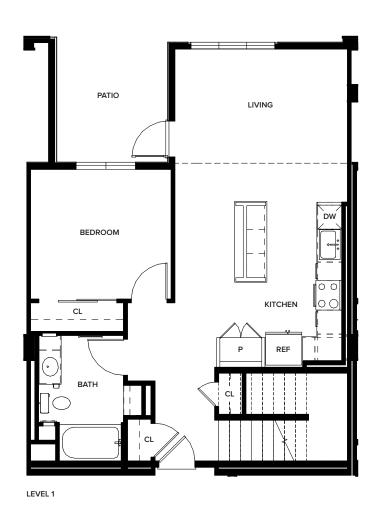

LIVING

One Paseo Living

3200 Paseo Village Way, San Diego, CA 92130

Leasing Gallery

3665 Caminito Court, Suite 740, San Diego, CA 92130

1 BEDROOM 1 BATHROOM ~743 SQ.FT.

One Paseo Living

3200 Paseo Village Way, San Diego, CA  $92130\,$ 