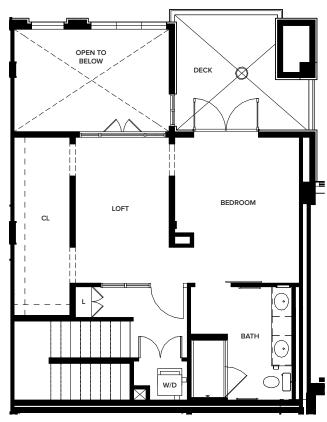

GREYSTAR & 🗅

TH2

2 BEDROOM 2 BATHROOM ~2,092 SQ.FT.

LIVING

LEVEL 2

One Paseo Living

3200 Paseo Village Way, San Diego, CA 92130

Leasing Gallery

3665 Caminito Court, Suite 740, San Diego, CA 92130

ONEPASEOLIVING.COM

LEVEL 1

## TH2a

2 BEDROOM 2 BATHROOM ~2,092 SQ.FT.

LIVING

LEVEL 2

One Paseo Living

3200 Paseo Village Way, San Diego, CA 92130

Leasing Gallery

3665 Caminito Court, Suite 740, San Diego, CA 92130