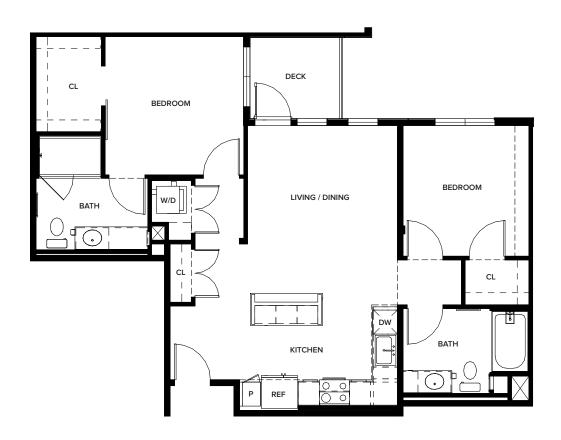

ONEPASEOLIVING.COM

GREYSTAR & a

2 BEDROOM 2 BATHROOM ~998 SQ.FT.

LIVING

One Paseo Living

3200 Paseo Village Way, San Diego, CA 92130

Leasing Gallery

3665 Caminito Court, Suite 740, San Diego, CA 92130