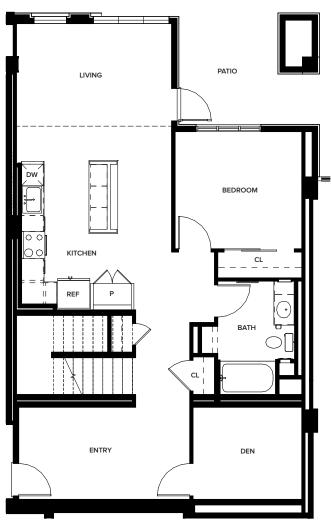

LIVING

2 BEDROOM 2 BATHROOM ~1,485 SQ.FT.

LEVEL 2

NORTH

One Paseo Living

3200 Paseo Village Way, San Diego, CA 92130

Leasing Gallery

3665 Caminito Court, Suite 740, San Diego, CA 92130

ONEPASEOLIVING.COM

2 BEDROOM 2 BATHROOM ~1,485 SQ.FT.

LEVEL 2

One Paseo Living

3200 Paseo Village Way, San Diego, CA 92130

Leasing Gallery

3665 Caminito Court, Suite 740, San Diego, CA 92130

ONEPASEOLIVING.COM