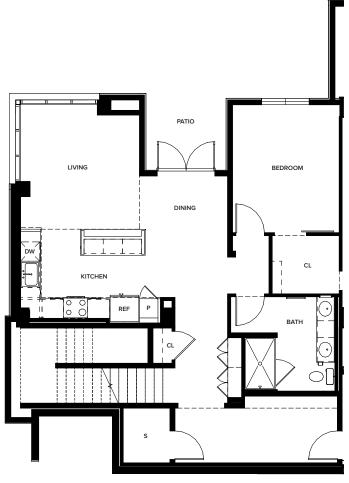

ONEPASEOLIVING.COM

GREYSTAR & a

2 BEDROOM 2 BATHROOM ~998 SQ.FT.

LIVING

One Paseo Living

3200 Paseo Village Way, San Diego, CA 92130

Leasing Gallery

3665 Caminito Court, Suite 740, San Diego, CA 92130

2 BEDROOM 2 BATHROOM ~1,061 SQ.FT.

LIVING

One Paseo Living

3200 Paseo Village Way, San Diego, CA 92130

Leasing Gallery

3665 Caminito Court, Suite 740, San Diego, CA 92130

**B2.1** 

2 BEDROOM 2 BATHROOM ~1,058 SQ.FT.