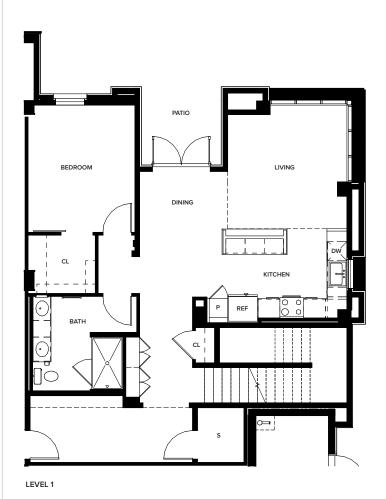

GREYSTAR & 🗅

TH2

2 BEDROOM 2 BATHROOM ~2,092 SQ.FT.

LIVING

LEVEL 2

One Paseo Living

3200 Paseo Village Way, San Diego, CA 92130

Leasing Gallery

3665 Caminito Court, Suite 740, San Diego, CA 92130

ONEPASEOLIVING.COM

LEVEL 1

## TH2a

2 BEDROOM 2 BATHROOM ~2,092 SQ.FT.

LIVING

LEVEL 2

One Paseo Living

3200 Paseo Village Way, San Diego, CA 92130

Leasing Gallery

3665 Caminito Court, Suite 740, San Diego, CA 92130