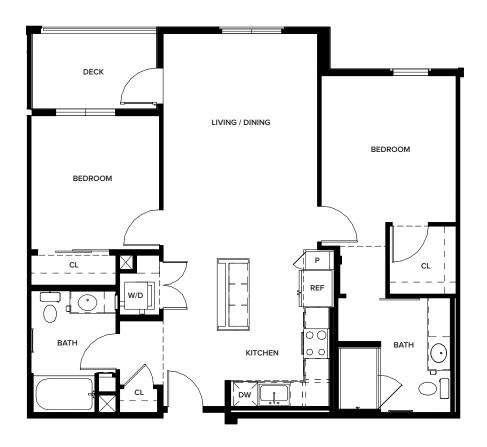

2 BEDROOM 2 BATHROOM ~1,061 SQ.FT.

LIVING

One Paseo Living

3200 Paseo Village Way, San Diego, CA 92130

Leasing Gallery

3665 Caminito Court, Suite 740, San Diego, CA 92130

**B2.1** 

2 BEDROOM 2 BATHROOM ~1,058 SQ.FT.