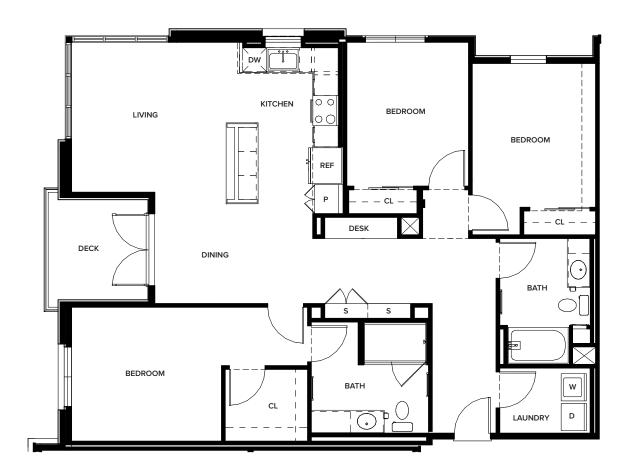

2 BEDROOM 2 BATHROOM ~1,061 SQ.FT.

LIVING

One Paseo Living

3200 Paseo Village Way, San Diego, CA 92130

Leasing Gallery

3665 Caminito Court, Suite 740, San Diego, CA 92130

**B2.1** 

2 BEDROOM 2 BATHROOM ~1,058 SQ.FT.