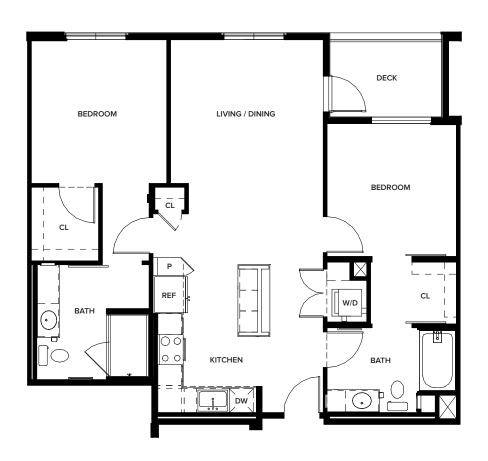

ONEPASEOLIVING.COM

GREYSTAR & a

2 BEDROOM 2 BATHROOM ~998 SQ.FT.

LIVING

One Paseo Living

3200 Paseo Village Way, San Diego, CA 92130

Leasing Gallery

3665 Caminito Court, Suite 740, San Diego, CA 92130