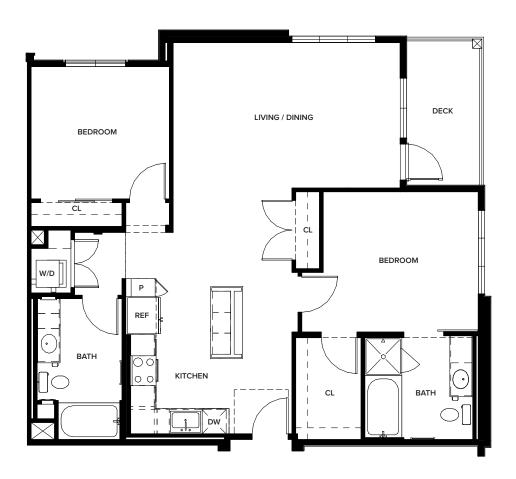

ONEPASEOLIVING.COM

GREYSTAR & a

2 BEDROOM 2 BATHROOM ~998 SQ.FT.

LIVING

One Paseo Living

3200 Paseo Village Way, San Diego, CA 92130

Leasing Gallery

3665 Caminito Court, Suite 740, San Diego, CA 92130