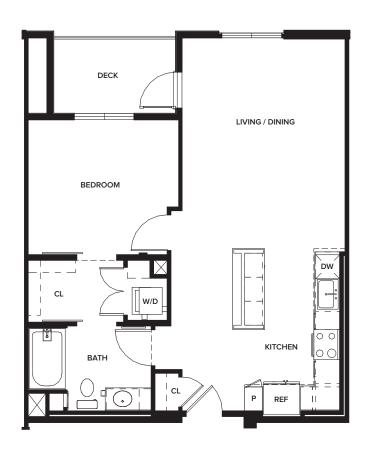

LIVING

One Paseo Living

3200 Paseo Village Way, San Diego, CA 92130

Leasing Gallery

3665 Caminito Court, Suite 740, San Diego, CA 92130

1 BEDROOM 1 BATHROOM ~743 SQ.FT.

One Paseo Living

3200 Paseo Village Way, San Diego, CA  $92130\,$ 