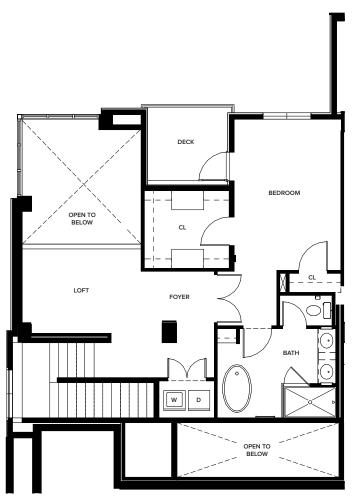

LIVING

2 BEDROOM 2 BATHROOM ~1,485 SQ.FT.

LEVEL 2

NORTH

One Paseo Living

3200 Paseo Village Way, San Diego, CA 92130

Leasing Gallery

3665 Caminito Court, Suite 740, San Diego, CA 92130

ONEPASEOLIVING.COM

2 BEDROOM 2 BATHROOM ~1,485 SQ.FT.

LEVEL 2

One Paseo Living

3200 Paseo Village Way, San Diego, CA 92130

Leasing Gallery

3665 Caminito Court, Suite 740, San Diego, CA 92130

ONEPASEOLIVING.COM

2 BEDROOM 2 BATHROOM ~1,720 SQ.FT.

LEVEL 2

One Paseo Living

3200 Paseo Village Way, San Diego, CA 92130

Leasing Gallery

3665 Caminito Court, Suite 740, San Diego, CA 92130

ONEPASEOLIVING.COM

2 BEDROOM 2 BATHROOM ~1,485 SQ.FT.

LEVEL 2

One Paseo Living

3200 Paseo Village Way, San Diego, CA 92130

Leasing Gallery

3665 Caminito Court, Suite 740, San Diego, CA 92130

KILROY

© 2019 KILROY REALTY CORPORATION
\*Dimensions and square footage shown are approximate and pricing/availability is subject to change.