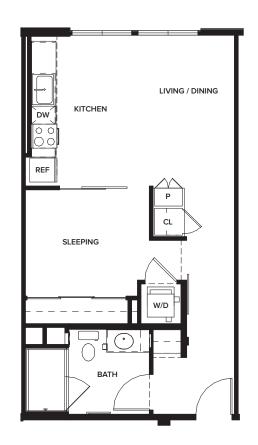

LIVING

One Paseo Living

3200 Paseo Village Way, San Diego, CA 92130

Leasing Gallery

3665 Caminito Court, Suite 740, San Diego, CA 92130

1 BEDROOM 1 BATHROOM ~743 SQ.FT.

One Paseo Living

3200 Paseo Village Way, San Diego, CA  $92130\,$ 